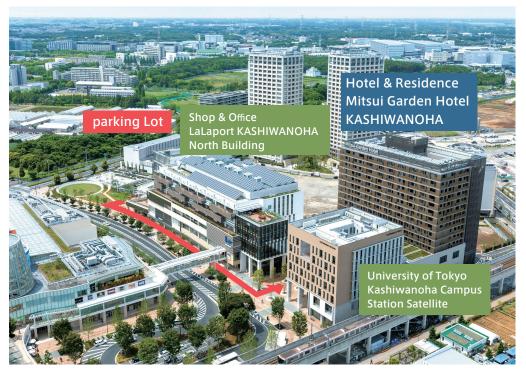

## [Detail view]

[ Parking ] 1F / 2F is contract's private car park. park on the 3F or higher.

[Access from the Parking lot] walk along the street to the station, and turn left at the corner of the Shop Office building.