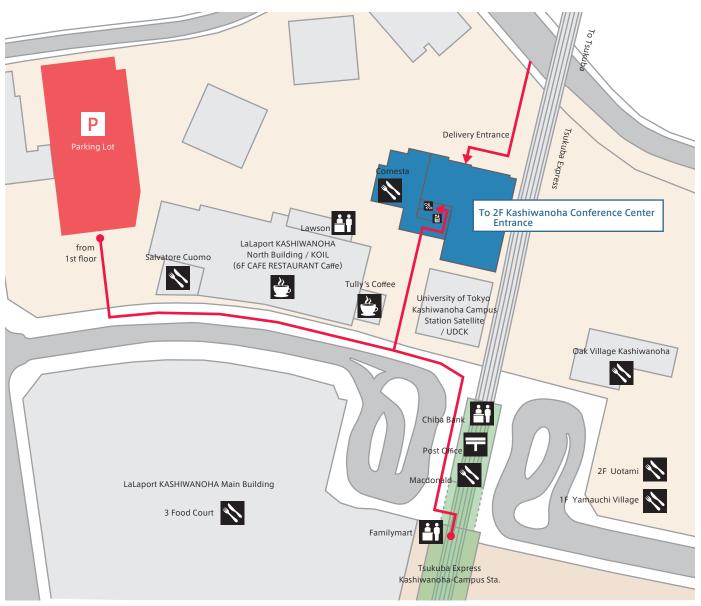

[Parking] Free for 2 hours at "Kashiwanoha Gate Square", up to 250 cars (Additional charge: 200 yen per 30 minutes)

## [Detail view]

[ Parking ] 1F / 2F is contract's private car park. park on the 3F or higher.

[Access from the Parking lot] walk along the street to the station, and turn left at the corner of the Shop Office building.