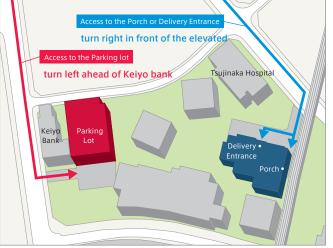

## [Detail view]

[ Parking ] 1F / 2F is contract's private car park. park on the 3F or higher.

[Access from the Parking lot] walk along the street to the station, and turn left at the corner of the Shop Office building.