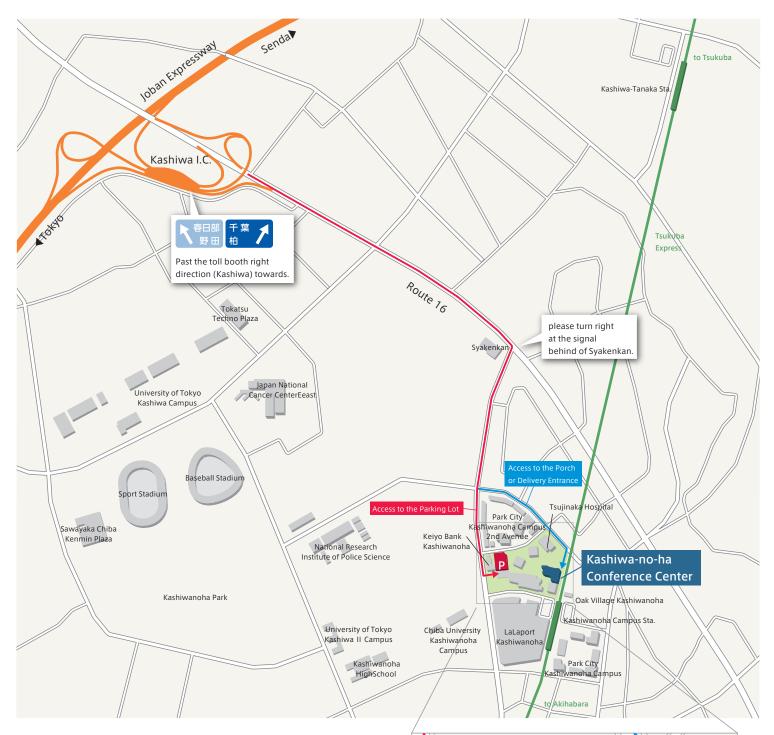

## Access Map [Wide-area view]

[ Arriving by car ] About 2km from Chiba district Exit on national highway No.16, Joban Expressway "Kashiwa IC" With car navigation system: "Wakashiba 175, Kashiwa, Chiba Prefecture " or "Kashiwanoha campus station"

[Parking] Free for 2 hours at "Kashiwanoha Gate Square", up to 250 cars (Additional charge: 200 yen per 30 minutes)